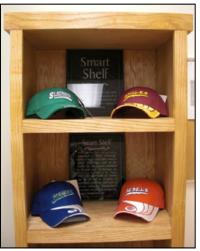

## Real-time hands-free inventory that adapts to your needs.

Flexible, reliable shelf reader systems that are easy to install and maintain

The SmartShelf<sup>™</sup> is an item level tracking solution for shelf or put-away locations, equally suited for work-in-progress, warehouse parts management and retail/ commissary merchandising applications.

SmartShelf<sup>™</sup> was developed to provide real-time inventory management, and can be integrated as a component of a larger inventory management system. Using years of experience in creative antenna design, RFIDGS fits the antennas to the shelf to provide item-level visibility that meets our customers' needs, whether the items are small, large and bulky, or if slot Shelving can be visibility is required. made from a variety of materials, including wood, PVC, high-density polyethylene, or metal.

RFIDGS can provide a SmartShelf<sup>™</sup> solution allowing effective management of all your on-shelf inventory.

The SmartShelf<sup>™</sup> can be adapted to meet unique customer requirements. is highly adaptable and may be used with any RFID manufacturer's equipment. Light indicators and other sensing devices may be easily attached.